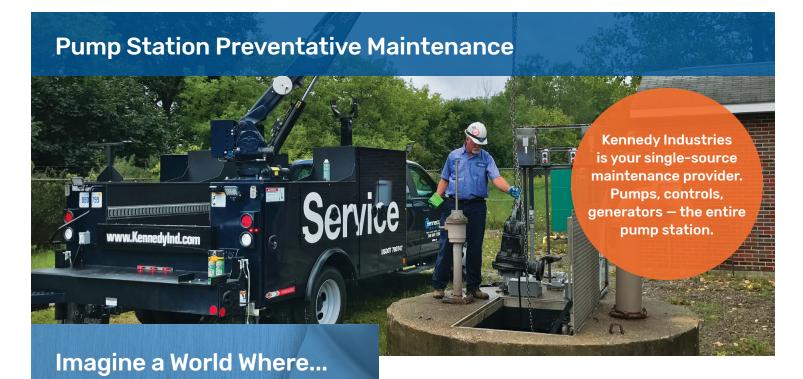

## Plus **24-HOUR** Emergency Service!

Pump station preventative maintenance is recommended at least once per year to help sustain the efficiency and reliability of the pump station. Identifying minor repairs before they become a major or complete failure can save the customer thousands of dollars and eliminate downtime. Kennedy Industries has an entire fleet of service trucks and technicians readily available to maintain your station on an annual, semi-annual, quarterly or monthly basis. Each preventative maintenance contract is designed to meet your station's individual requirements.

You have turnkey maintenance for your entire pump station, including the generator.

Highly trained, well equipped, and reliable technicians are always on call.